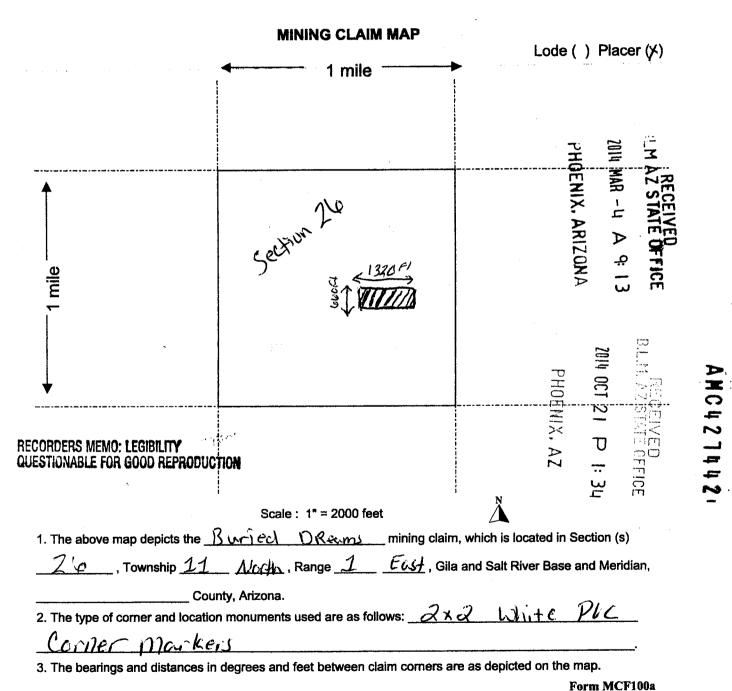

the following described unpatented mining claims, situated in the State of  $\underline{AfiZona}$ , in the County of  $\underline{YaYafai}$ .

| BLM SERIAL NUMBER | CLAIM NAME    | LEGAL DESCRIPTION       |
|-------------------|---------------|-------------------------|
| AMC 427442        | Buried Dreams | S26, TIL North, R1 East |
|                   |               | G                       |
|                   |               | 2014                    |
|                   |               |                         |
|                   |               |                         |
|                   |               | EN 2 SE                 |
|                   |               | X AK                    |
|                   |               |                         |
|                   |               |                         |
|                   |               | 3 ICE                   |