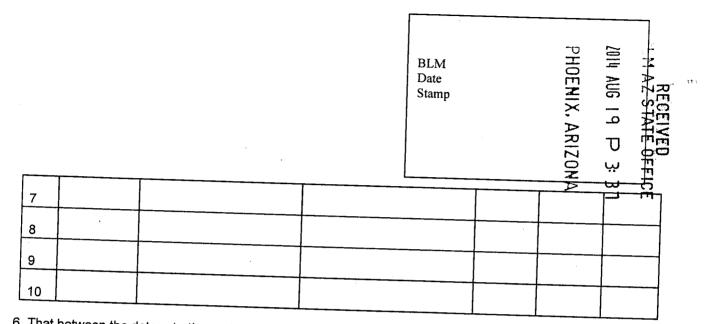

| and the second second |                  | -                  | ranaria                        |
|-----------------------|------------------|--------------------|--------------------------------|
| BLM<br>Date<br>Stamp  | PHOENIX. ARIZONA | 2020 AUG 12 A 8:03 | RECEIVED<br>BEMAZ STATE BERICI |

Check here if this is a change of address. Ш.

| LINE<br>NO. | AMC<br>NUMBER | CLAIM/SITE NAME | COUNTY RECORDER<br>DATA (If available) | TWP | RNG  | SEC |
|-------------|---------------|-----------------|----------------------------------------|-----|------|-----|
| 1           | 427442        | Buried Dreams   |                                        | 526 | TINS | RIE |
| 2           |               |                 |                                        |     |      |     |
| 3           |               |                 |                                        |     |      |     |
| 4           |               |                 |                                        |     |      |     |
| 5           |               | •               |                                        |     |      |     |
| 6           |               |                 |                                        |     |      |     |
| 7           |               |                 |                                        |     |      |     |
| 8           |               |                 |                                        |     |      |     |
| 9           |               |                 |                                        |     |      |     |
| 10          |               |                 |                                        |     |      |     |