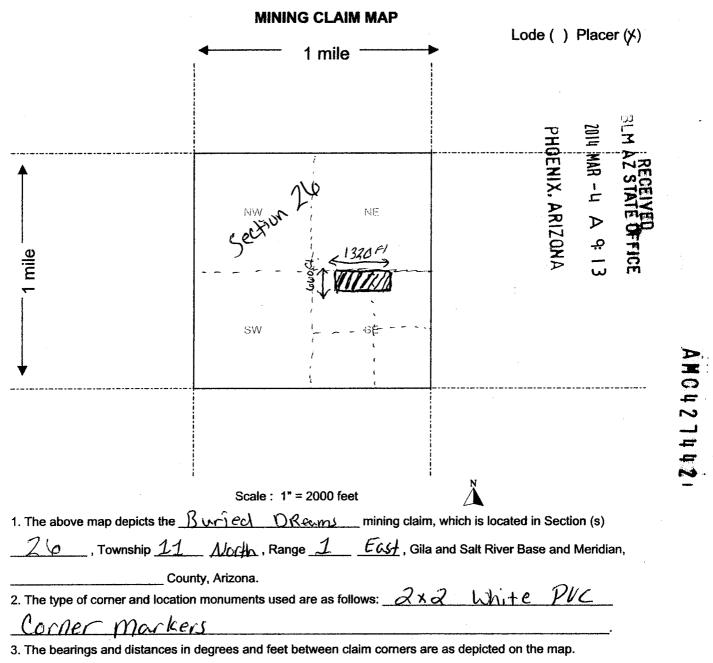

# **QUIT CLAIM DEED**

On <u>10 - 13 - 14</u> THE GRANTOR(S) <u>MiChuel</u> <u>CiUMMO</u> for and in consideration of <u>USA</u> dollars (<u>\$ 1500.00</u>) and/or other good and valuable consideration conveys, releases, and quit claims to GRANTEE(S) <u>JOHNR AND WARY J-SCHAETER 451 N. Melidian</u> Arche VUNETION AZ 85120 (Name and Address)

the following described unpatented mining claims, situated in the State of  $\underline{AfiZona}$ , in the County of  $\underline{YaYafai}$ .

| BLM SERIAL NUMBER | CLAIM NAME    | LEGAL DESCRIPTION       |
|-------------------|---------------|-------------------------|
| AMC 427442        | Buried Dreams | S26, TIL North, R1 East |
|                   |               | G                       |
|                   |               | 2014                    |
|                   |               |                         |
|                   |               |                         |
|                   |               | EN 2 SE                 |
|                   |               | X AK                    |
|                   |               |                         |
|                   |               |                         |
|                   |               | 3 ICE                   |

Grantor does herby convey, release and quitclaim \_\_\_\_\_\_ percent of the Grantor's rights, title, and interest in and to the above described property and premises to the Grantee(s), and to the Grantee(s) heirs, and assigns forever, so that neither Grantor(s) nor Grantor(s) heirs, legal representatives, or assigns shall have, claim or demand any right or title to the property, premises, or appurtenances, or any part thereof.